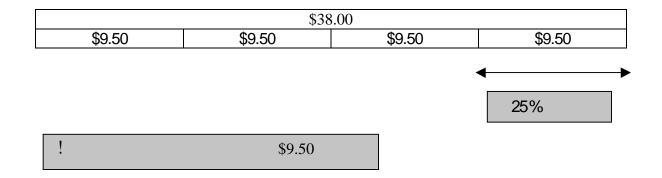

| Introduction:     |             |
|-------------------|-------------|
| Models may vary.) | (*Note: Bar |
| Example# 1        |             |

## **Bar Model**

| First  | 8 | 8 | 8 | 8 | 8 | 8 | 8 | 8 | 8 | 8 | 8 | 8 | 96 |  |
|--------|---|---|---|---|---|---|---|---|---|---|---|---|----|--|
| Second | 8 | 8 | 8 | 8 | 8 | 8 | 8 | 8 | 8 | 8 | 8 | 8 | 96 |  |
| Third  | 8 | 8 | 8 | 8 | 8 | 8 | 8 | 8 | 8 | 8 | 8 | 8 | 96 |  |
| Fourth | Q | Q | Q | Q | 0 | 0 | 0 | 0 | - | - | - | - | •  |  |

## **You Try # 3:**



Example # 4: problems will vary)

(Word

| Х |   |    |  |  |  |  |  |
|---|---|----|--|--|--|--|--|
| у | 5 | 11 |  |  |  |  |  |

## **Sample Word Problem**

У

You Try # 4: problems will vary (Word

| \$12.70 |        |        |        |        |        |        |        |
|---------|--------|--------|--------|--------|--------|--------|--------|
| \$2.20  | \$1.50 | \$1.50 | \$1.50 | \$1.50 | \$1.50 | \$1.50 | \$1.50 |

## **Sample Word Problem**